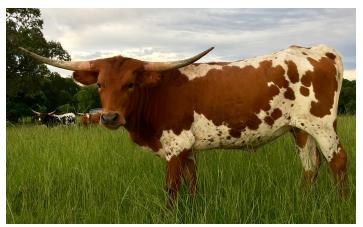

## SW DIXIE AFFAIR Date of Birth: 11/16/2

Registration 1:

11/16/2017 Pending

Courtesy of Southwind Longhorns

Embryo heifer out of Cowboy Tuff Chex 102" T2T and Mi Tierra I66 82" T2T. Dark red and white in color with great confirmation and early horn growth. Dixie Remedy has black horns/hooves and should darken as she matures. We have six full flush mate sisters, they are consistently nice!