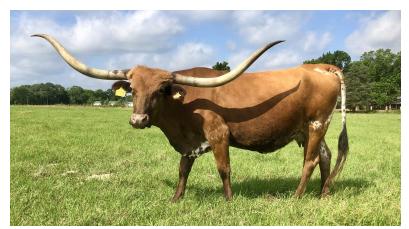

## **M ARROW DIXIE CHIC**

Date of Birth: Registration 1: Breeder: Owner: 02/03/2011 ITLA- 257141 Forister Longhorns J2 Ranch

http://www.hiredhandsoftware.com

Courtesy of Southwind Longhorns

Big horned cow out of Working Woman on the bottom and Delta Van Horn is her paternal grand dam, doesn't get much better than that. Dixie Chic just keeps growing and WATSON 83 will hit 90" of T2T. More importantly, Dixie Chic has demonstrated the ability to produce big horned females. Watson 171 Her 2017 Hubbell's 20 Gauge heifer hit 60" at 24 months and her 2019 Bandera Chex heifer is a knockout. Dixie Chic will make an excellent flush cow due to gentle DELTA SANDY **Total Horn:** 104.6250 on 10/22/2022 TTT: 88.5000 on 10/22/2022 DIXIE TOP DECK MMW GORILLA Delta Van Horne **DELTA VIXEN** M ARROW DIXIE CHIC CIRCLE K DONOVAN **CK Super Dixie** Day's Super Cutie FL Working Woman 5 CF 13 PHENOMENON L EASY WOMAN L MONARCH'S BITTY WOMAN R 0 W F Т